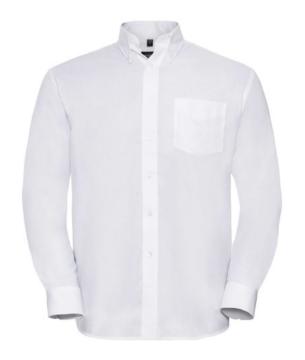

# RUSSELL EASY CARE OXFORD MEN'S LS ECARE OXFRD SHIRT, LONG SLEEVE SHIRT

#### Colors

RUSSELL Men's Long Sleeve Shirt EASY CARE OXFORD. Ideal choice for corporate wear because everyone looks good. Classical collar with or without buttons, two buttons on cuff. 70% Cotton / 30% Oxford polyester, 130/135 g / m2. Wash at 40 degrees. EASY CARE - dries quickly, easily ironed 15 / 37/38